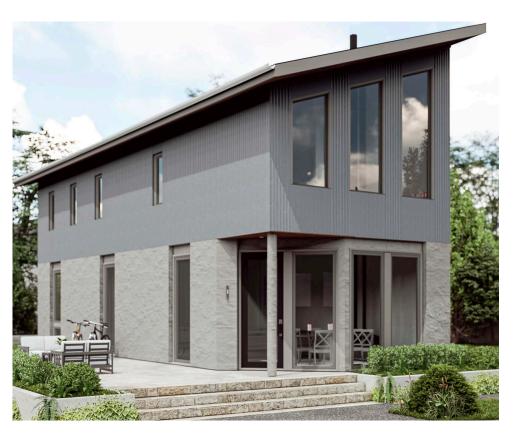

# Aurora-Selene

Aurora Selene is a 1693 sf, 3 bedroom, 3 bathroom energy efficient home. The main floor features a large eat in kitchen with a convenient pantry, dining room, spacious living room, an electric fireplace plus a guest bedroom with full bath. The quaint front porch features direct access to the living room.

# The Aurora-Selene

## 3 Bedrooms & 3 Baths | 1,693 sq. ft.

- · 10' ceilings on main
- Optional Solar Battery System
- Geothermal
- Covered Parking Canopy
- Private Custom Designed Courtyard
- Trilith Green Building Certification
- All Electric