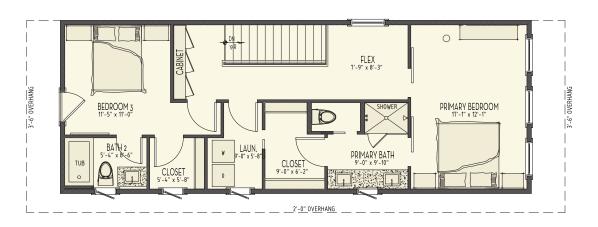

The second floor features a luxurious primary suite with an expansive walk in closet and en-suite bath with double vanity. In addition, a charming flex space, convenient laundry room and third bedroom with a full bath and walk in closet complement the second level.