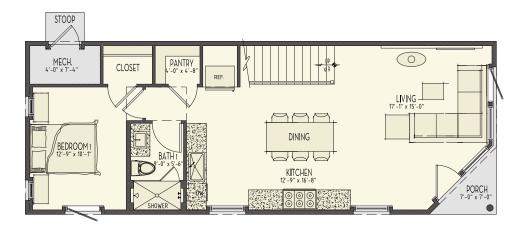

# Aurora-Selene

Aurora Selene is a 1693 sf, 3 bedroom, 3 bathroom energy efficient home. The main floor features a large eat in kitchen with a convenient pantry, dining room, spacious living room, an electric fireplace plus a guest bedroom with full bath. The quaint front porch features direct access to the living room.