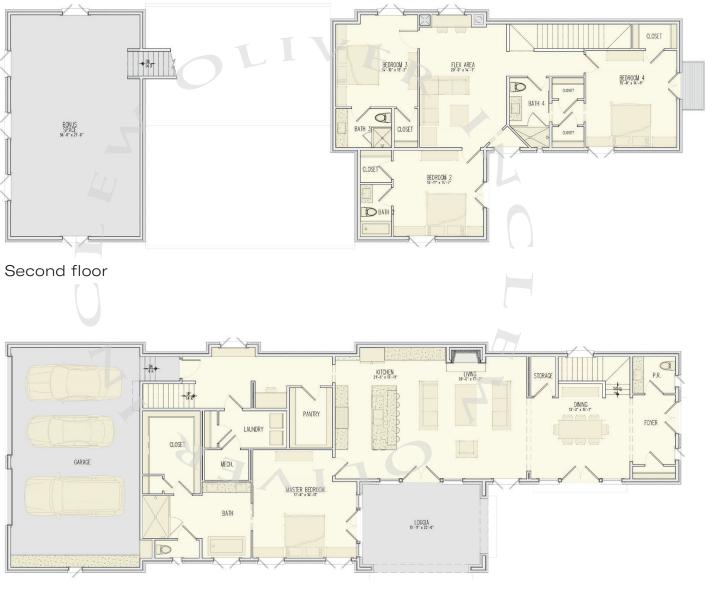

## The Royston

## 4 Bedrooms & 4.5 Baths

- Owner's suite on main
- 10' ceilings on main
- Gourmet kitchen with walk-in pantry
- Fireplace
- Bonus space

- 3-car attached garage
- Trilith green building certification
- Geothermal HVAC system
- Prewired for electric vehicle charging station
- Professional landscaping

First floor