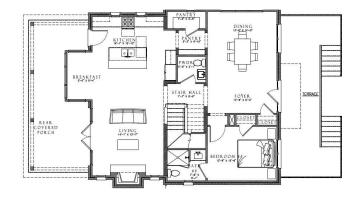

## Sheldon w/ Garage Suite 240 4th Street - F405 \$1,449,000

The Sheldon Village home with welcoming front porch has 4 bedrooms and 4.5 bathrooms. The main floor offers 10' ceilings, a spacious dining room, open gourmet kitchen with breakfast bar, adjacent breakfast nook, butler's pantry and walk-in pantry, living room with fireplace and private guest bedroom with en-suite bathroom. Upper level has an owner's suite with large walk-in closet, large laundry room, two additional bedrooms with en-suite bathrooms. This Village home includes a detached garage suite.

### 4 Bedrooms & 4.5 Baths | 2,446 + 644 sq. ft.\*

- · 10' ceilings on main
- · Gourmet kitchen
- Fireplace
- · Front terrace
- · 2-car detached garage

- Trilith green building certification
- Geothermal HVAC system
- Prewired for electric vehicle charging station
- · Professional landscaping

1st Floor

2nd Floor

\* sq. ft. various upon elevation