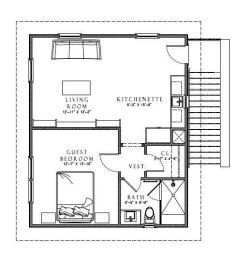

## Sheldon w/ Garage Suite 240 4th Street - F405 \$1,449,000

The Sheldon Village home with welcoming front porch has 4 bedrooms and 4.5 bathrooms. The main floor offers 10' ceilings, a spacious dining room, open gourmet kitchen with breakfast bar, adjacent breakfast nook, butler's pantry and walk-in pantry, living room with fireplace and private guest bedroom with en-suite bathroom. Upper level has an owner's suite with large walk-in closet, large laundry room, two additional bedrooms with en-suite bathrooms. This Village home includes a detached garage suite.

### 4 Bedrooms & 4.5 Baths | 2,446 + 644 sq. ft.\*

- · 10' ceilings on main
- · Gourmet kitchen
- Fireplace
- · Front terrace
- · 2-car detached garage

- Trilith green building certification
- Geothermal HVAC system
- Prewired for electric vehicle charging station
- · Professional landscaping

1st Floor

2nd Floor

\* sq. ft. various upon elevation