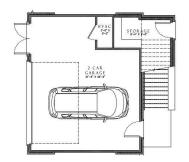

## Sheldon w/ Garage Suite 240 4th Street - F405 \$1,449,000

The Sheldon Village home with welcoming front porch has 4 bedrooms and 4.5 bathrooms. The main floor offers 10' ceilings, a spacious dining room, open gourmet kitchen with breakfast bar, adjacent breakfast nook, butler's pantry and walk-in pantry, living room with fireplace and private guest bedroom with en-suite bathroom. Upper level has an owner's suite with large walk-in closet, large laundry room, two additional bedrooms with en-suite bathrooms. This Village home includes a detached garage suite.

### 4 Bedrooms & 4.5 Baths | 2,446 + 644 sq. ft.\*

- · 10' ceilings on main
- · Gourmet kitchen
- Fireplace
- · Front terrace
- · 2-car detached garage

- Trilith green building certification
- Geothermal HVAC system
- Prewired for electric vehicle charging station
- · Professional landscaping

1st Floor

2nd Floor

\* sq. ft. various upon elevation