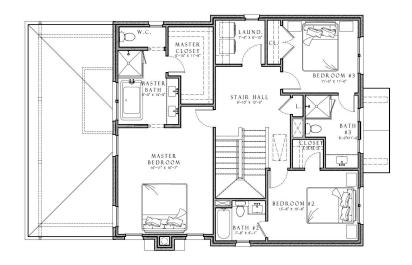

## Sheldon w/ Garage Suite 240 4th Street - F405 \$1,449,000

The Sheldon Village home with welcoming front porch has 4 bedrooms and 4.5 bathrooms. The main floor offers 10' ceilings, a spacious dining room, open gourmet kitchen with breakfast bar, adjacent breakfast nook, butler's pantry and walk-in pantry, living room with fireplace and private guest bedroom with en-suite bathroom. Upper level has an owner's suite with large walk-in closet, large laundry room, two additional bedrooms with en-suite bathrooms. This Village home includes a detached garage suite.

### The Sheldon

### 4 Bedrooms & 4.5 Baths | 2,446 + 644 sq. ft.\*

- · 10' ceilings on main
- · Gourmet kitchen
- Fireplace
- · Front terrace
- · 2-car detached garage

- Trilith green building certification
- Geothermal HVAC system
- Prewired for electric vehicle charging station
- · Professional landscaping

1st Floor

2nd Floor

\* sq. ft. various upon elevation