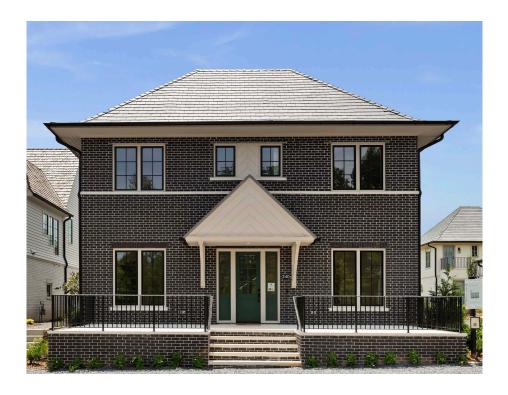

## Sheldon w/ Garage Suite 240 4th Street - F405 \$1,449,000

The Sheldon Village home with welcoming front porch has 4 bedrooms and 4.5 bathrooms. The main floor offers 10' ceilings, a spacious dining room, open gourmet kitchen with breakfast bar, adjacent breakfast nook, butler's pantry and walk-in pantry, living room with fireplace and private guest bedroom with en-suite bathroom. Upper level has an owner's suite with large walk-in closet, large laundry room, two additional bedrooms with en-suite bathrooms. This Village home includes a detached garage suite.