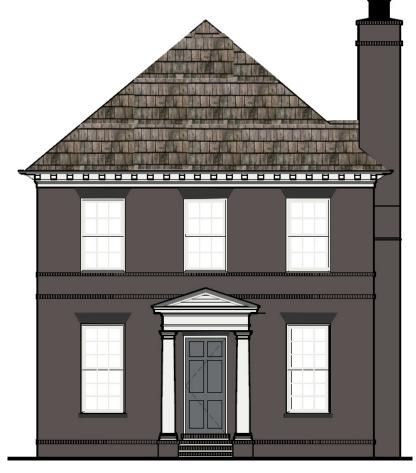

## TRILITH F302, DOWNING ELEVATION BY HARRISON DESIGN FOR ILLUSTRATIVE PURPOSES ONLY

DOOR HARDWARE
BALDWIN TORREY PINES FULL PLATE KEYED
ENTRY SINGLE CYLINDER HANDLESET,
PRESTIGE COLLECTION, MODEL:180TPEXTOLSLBIIPS, VENETIAN BRONZE

## WINDOW SASHES PELLA, CLASSIC WHITE

BODY

BRICK 1, 2 & 5 PER PLAN LEGEND:

DOMINO IRONSPOT

BRICK JACK ARCHES & SILS: BLACK MATTE

MORTAR: ARGOS, BLACK

ENTRY DOORS BM 2124-20 TROUT GRAY

TRIM
BM SUPER WHITE